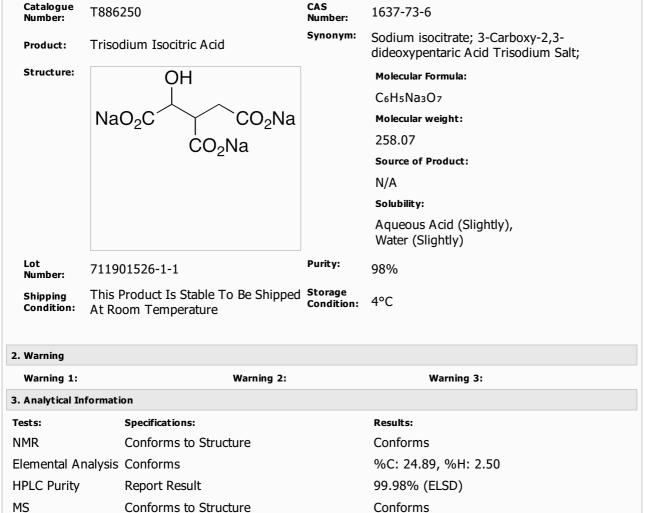

## **CERTIFICATE OF ANALYSIS**

20 Martin Ross Avenue, North York, ON, M3J 2K8, CANADA Tel: (416) 665-9696, Fax: (416) 665-4439 Email:orders.trc@lgcgroup.com Website: www.trc-canada.com

1. Identification

Sodium Content

Additional Information:

Appearance

4. Signatures

Henry Tieu

1/Mu

**Reviewed By** 

**Report Result** 

White to Beige Solid

**Reviewed By** 

Toni Rantanen

N/A

without advance notice, and the specification values displayed here are the most up to date values.

By



Purity is based on the analytical results of the tests performed. NMR and Elemental Analysis (if available) may have an accuracy of  $\pm$  2%. Isotopic purity is based on mass distribution observed. The contents of the specifications are subject to change

C of A Approved

Chanell Chu

24.8%

**Test Date** 

11/17/2023

White to Off-White Solid

**Retest Date** 

11/15/2027